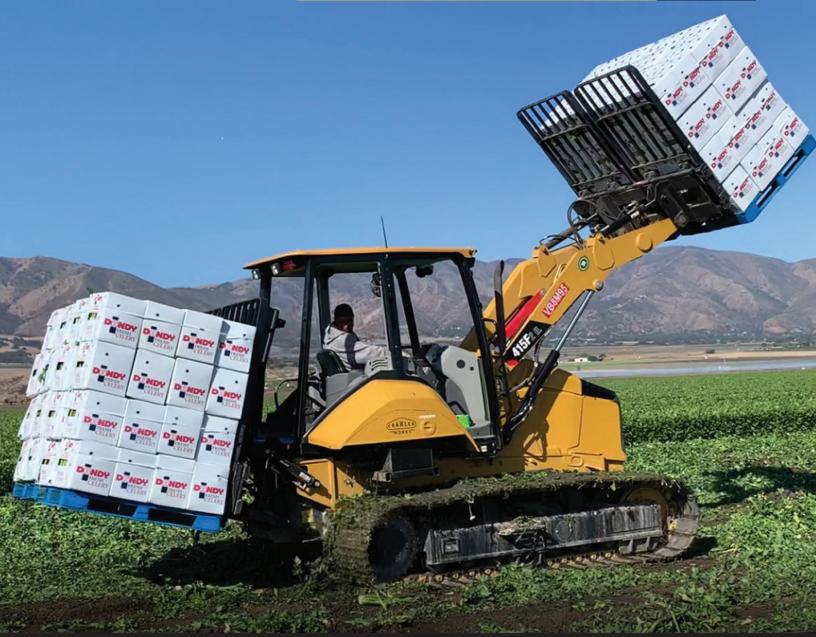

|   |     | In |       |
|---|-----|----|-------|
|   |     |    | . –   |
| _ | - 3 |    | · · · |

C3.6 Direct Injection,

turbocharged and aftercooled

75 hp, Tier 4 Final Emmisions rated

# Weights

21500 lb operating

29900 lb fully loaded

## Load Capacity

4 - 40" x 48" pallets; 8400 lb

#### **Power Train**

Hystat Drive, 6.2 mph top speed

## Undercarriage

CAT D3 tracks, sprockets and rollers

98.4" track on ground each side

3.6 PSI ground pressure empty

5.1 PSI ground pressure fully loaded

sales@crawler.works

916.218.8788

# 415 Burro

|                        | 413 Dull0                 |                                                                   |
|------------------------|---------------------------|----------------------------------------------------------------